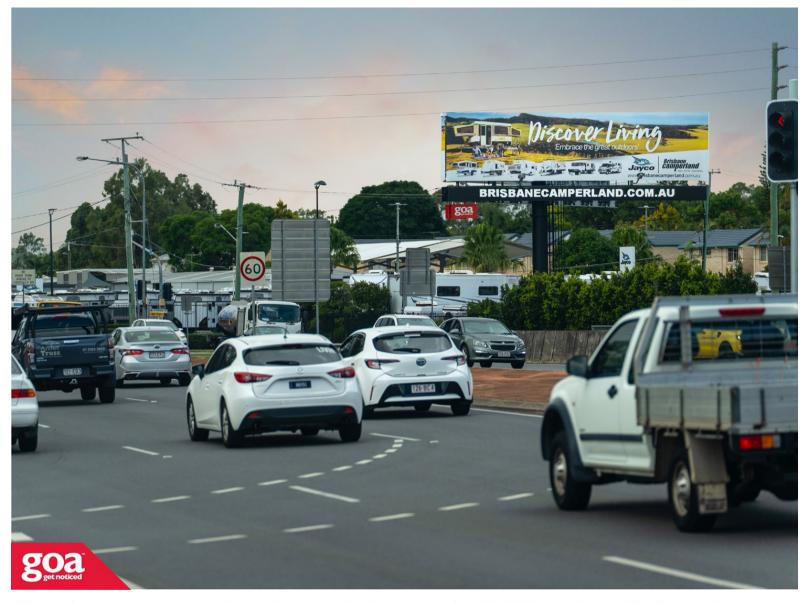

This premium CLASSIC SUPERSITE is located on the right of Stanton Road and is visible to traffic travelling from Brisbane's CBD to the eastern bayside suburbs. This single pole billboard is elevated and strategically positioned for prolonged head-on viewing. The Electronic Message Centre under the billboard allows the opportunity to highlight key advertising messages. This billboard offers an opportunity to have an ALWAYS ON message in a high traffic area ensuring maximum exposure for your brand.

**Restrictions:** No special conditions.

Wynnum Rd cnr Stanton Road, Tingalpa - Outbound 4173 0002

Tingalpa

12.66m x 3.35m

Illuminated

Pocket Edge

**EMC** 